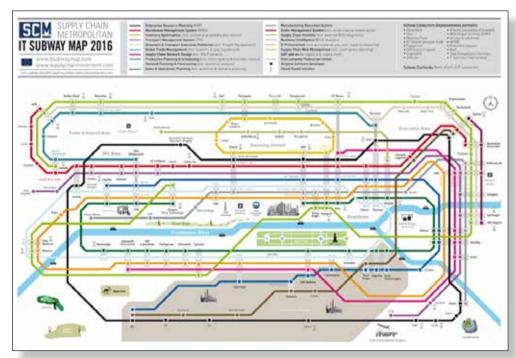

## Subway map

Supply Chain Media creates subway maps which present an overview of the major players in a particular sector. Subway maps have so far been developed for the following sectors:

#### 3. IT

A company's journey towards the optimal IT solution takes them past various software vendors. The Supply Chain Media subway map presents a clear overview of the complex (under) world of IT.

Supply Chain Media's subway maps are distributed in printed format together with editions of the magazine and are also made available online as PDFs.