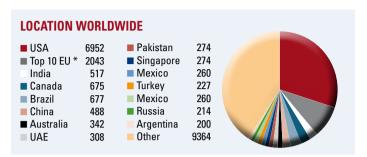

### **SUPPLY CHAIN MOVEMENT (INTERNATIONAL)**

Circulation SCM movement: 12,000 (2,500 in print + 9,500 app downloads)

e-Newsletter (monthly): >2,400 subscriptions LinkedIn Group: >23,000 members, worldwide

### \* LOCATION TOP 10 EU

| NL          | 2534 |  |
|-------------|------|--|
| UK          | 1367 |  |
| France      | 507  |  |
| Spain       | 426  |  |
| Italy       | 398  |  |
| Belgium     | 380  |  |
| Germany     | 303  |  |
| Zwitserland | 217  |  |
| Denmark     | 157  |  |
| Portugal    | 142  |  |

## **DISTRIBUTION TOTALS**

## for Supply Chain Movement (at events)

- Distribution of Supply Chain Movement in print (English)
- \* Distribution of Supply Chain Magazine in print (Dutch)
- \* Distribution of Supply Chain Movement Germany in print (German)

The figures indicate the number of copies per country in 2017. The management magazine Supply Chain Movement is distributed at international supply chain events with which Supply Chain Media has a partner-ship agreement. For detailed information about the events, please see pages 12 & 13.