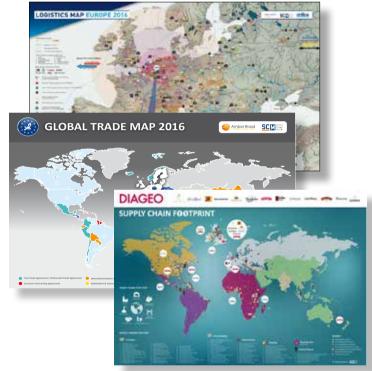

## **SCM Map Europe**

Supply Chain Media has developed an extremely comprehensive map of Europe showing among other things urbanisation, economic growth, tax rates, industrial clusters, existing and emerging distribution hubs, the logistics infrastructure and flows of goods within the various nations of Europe.

## **Custom-made maps**

In addition to the map of Europe created by Supply Chain Media, it is also possible to arrange production of a custom-made version of the map. Examples:

### 1. Logistics Map Europe 2016

Positioning Venlo as most desirable logistics location of Europe

### 2. Global Trade Map by Amber Road

- World map with countries
- $\blacksquare$  Colourised overview of different Free Trade Agreements (FTAs) with the European Union

#### 3. Diageo Global Supply Chain Footprint Map

- $\blacksquare$  Geographic overview of HQ, control towers, wholly owned and outsourced plants
- Locations of the breweries and distilleries of the main brands
- Diageo's supply chain facts in numbers