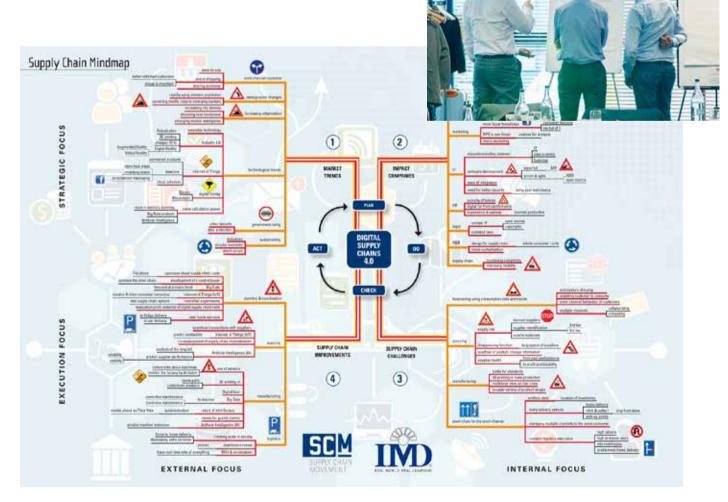

## Mindmap

Supply Chain Media develops various types of mindmaps in collaboration with partners. A mindmap is a visualisation of words, phrases, interrelationships and images which are arranged around a particular topic. Supply Chain Media's mindmaps are distributed in printed format together with editions of the magazine and are also made available online as PDFs. More information about the conditions and costs involved in developing a mindmap is available on request.

## Subway map

Supply Chain Media creates subway maps which present an overview of the major players in a particular sector. Subway maps have so far been developed for the following sectors:

### 1. Consultancy

To help companies find their way in the world of supply chain consultancy, both figuratively and literally, Supply Chain Media has developed a subway map that helps to reduce the transit time when searching for suppliers.

#### 2. 3PL

To offer a transparent view of the 3PL landscape, SCM has mapped out the country's market for logistics service providers.

#### 3. IT

A company's journey towards the optimal IT solution takes them past various software vendors. The Supply Chain Media subway map presents a clear overview of the complex (under) world of IT.

Supply Chain Media's subway maps are distributed in printed format together with editions of the magazine and are also made available online as PDFs.