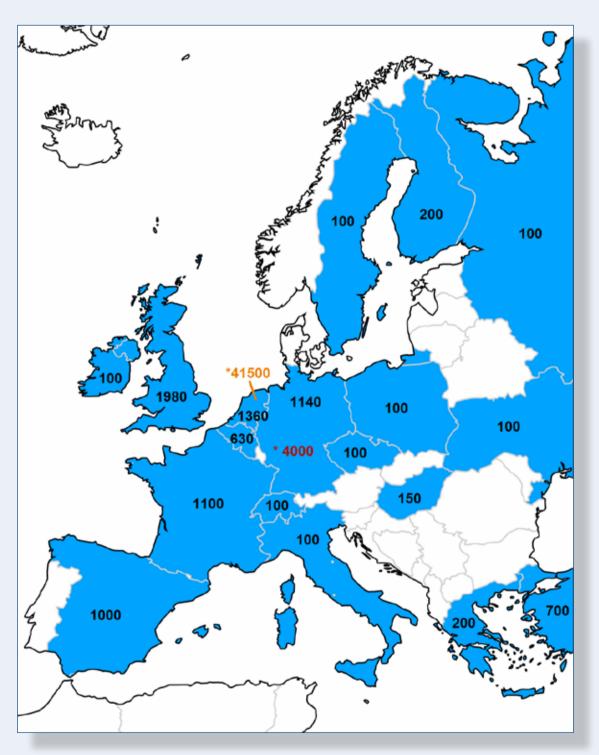

## **DISTRIBUTION TOTALS**

## for Supply Chain Movement (at events)

- Distribution of Supply Chain Movement in print (English)
- \* Distribution of Supply Chain Magazine in print (Dutch)
- \* Distribution of Supply Chain Movement Germany in print (German)

The figures indicate the number of copies per country in 2017. The management magazine Supply Chain Movement is distributed at international supply chain events with which Supply Chain Media has a partner-ship agreement. For detailed information about the events, please see pages 12 & 13.