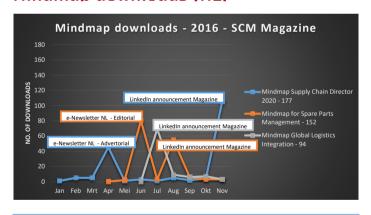

## Mindmap

Supply Chain Media develops various types of mindmaps in collaboration with partners. A mindmap is a visualisation of words, phrases, interrelationships and images which are arranged around a particular topic. Supply Chain Media's mindmaps are distributed in printed format together with editions of the magazine and are also made available online as PDFs. More information about the conditions and costs involved in developing a mindmap is available on request.