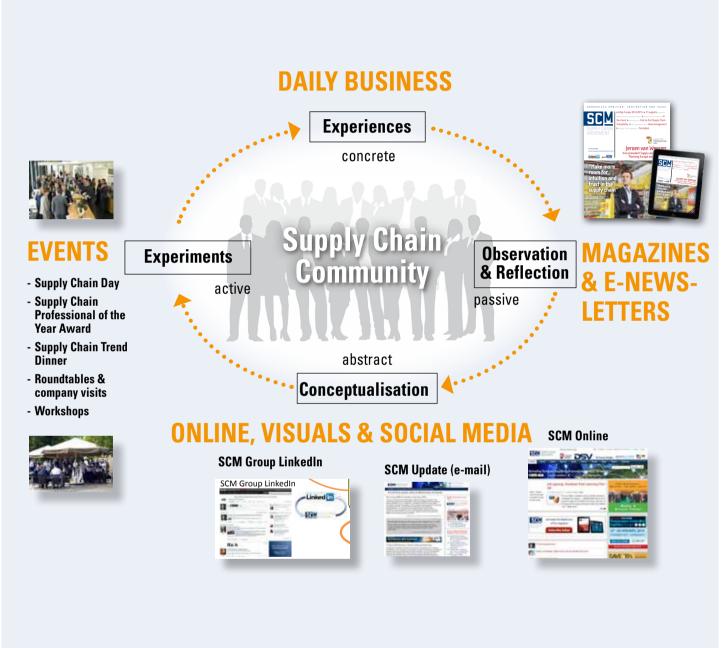

## From brand perception to supply chain leads

Supply chain decision-makers are continually looking for solutions which can help them succeed in a rapidly changing market. How can providers of supply chain solutions reach those decision-makers effectively?

#### Create brand awareness

A picture is worth a thousand words. That's why advertisements featuring an original and inspiring image continue to be an effective way of creating brand awareness – and that is the starting point for securing a position in decision-makers' minds.

### Arouse the target group's interest

Decision-makers on the lookout for potential supply chain solutions like to read case studies about successful projects. Developing and publishing customer testimonials is an excellent way to do this, especially when they are designed in the company's house style and feature a recognisable logo.

#### Activate the desire for information

By creating a visual mindmap, an easy-to-use self-assessment tool or a handy checklist, providers of supply chain solutions can demonstrate their strengths as thought leaders. Valuable and relevant content appeals to decision-makers' information needs.

#### Generate leads

Publishing thought-provoking, 'gated' content online and promoting it through social media such as LinkedIn generates relevant leads. After initial filtering, the remaining qualified leads can be invited to attend events, webinars or 1-on-1 meetings.