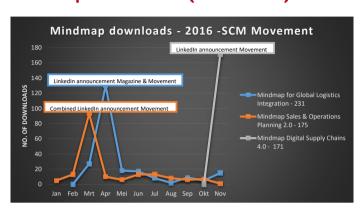

## Mindmap

Supply Chain Media develops various types of mindmaps in collaboration with partners. A mindmap is a visualisation of words, phrases, interrelationships and images which are arranged around a particular topic. Supply Chain Media's mindmaps are distributed in printed format together with editions of the magazine and are also made available online as PDFs. More information about the conditions and costs involved in developing a mindmap is available on request.