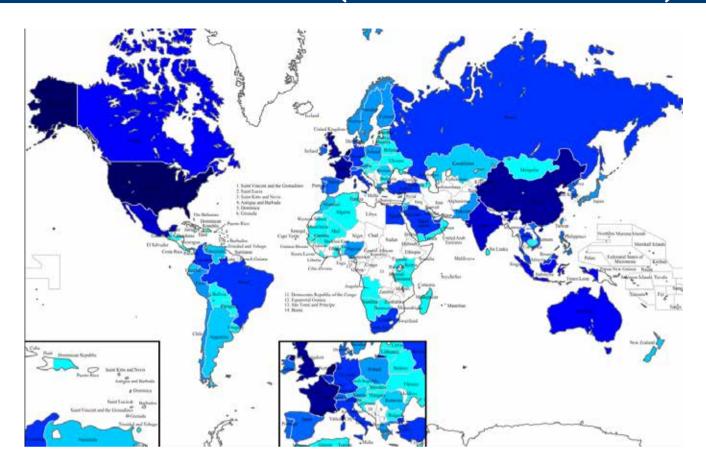

## **SCM Map Europe**

Supply Chain Media has developed an extremely comprehensive map of Europe showing among other things urbanisation, economic growth, tax rates, industrial clusters, existing and emerging distribution hubs, the logistics infrastructure and flows of goods within the various nations of Europe.

## **Custom-made maps**

In addition to the map of Europe created by Supply Chain Media, it is also possible to arrange production of a custom-made version of the map. Examples:

### 1. Logistics Map Europe 2016

Positioning Venlo as most desirable logistics location of Europe

### 2. Global Trade Map by Amber Road

- World map with countries
- $\blacksquare$  Colourised overview of different Free Trade Agreements (FTAs) with the European Union

#### 3. Diageo Global Supply Chain Footprint Map

- $\blacksquare$  Geographic overview of HQ, control towers, wholly owned and outsourced plants
- Locations of the breweries and distilleries of the main brands
- Diageo's supply chain facts in numbers