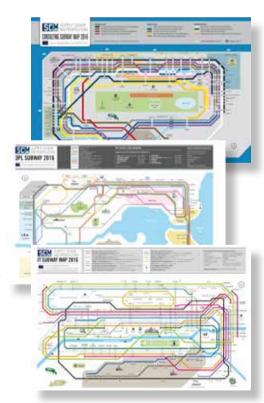

## Subway map

Supply Chain Media creates subway maps which present an overview of the major players in a particular sector. Subway maps have so far been developed for the following sectors:

### 1. Consultancy

To help companies find their way in the world of supply chain consultancy, both figuratively and literally, Supply Chain Media has developed a subway map that helps to reduce the transit time when searching for suppliers.

#### 2. 3PL

To offer a transparent view of the 3PL landscape, SCM has mapped out the country's market for logistics service providers.

#### 3. IT

A company's journey towards the optimal IT solution takes them past various software vendors. The Supply Chain Media subway map presents a clear overview of the complex (under) world of IT.

Supply Chain Media's subway maps are distributed in printed format together with editions of the magazine and are also made available online as PDFs.