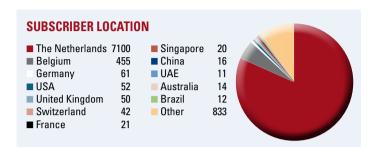

### **SUPPLY CHAIN MAGAZINE (NL)**

Circulation SCM magazine: 6,500 (5,000 in print + 1,500 app downloads)

e-Newsletter (weekly): >4,000 subscriptions

LinkedIn Group: >8,500 members, Dutch speaking

### **SUPPLY CHAIN MOVEMENT (INTERNATIONAL)**

Circulation SCM movement: 12,000 (2,500 in print + 9,500 app downloads)

e-Newsletter (monthly): >2,400 subscriptions LinkedIn Group: >23,000 members, worldwide

### \* LOCATION TOP 10 EU

| NL          | 2534 |  |
|-------------|------|--|
| UK          | 1367 |  |
| France      | 507  |  |
| Spain       | 426  |  |
| Italy       | 398  |  |
| Belgium     | 380  |  |
| Germany     | 303  |  |
| Zwitserland | 217  |  |
| Denmark     | 157  |  |
| Portugal    | 142  |  |