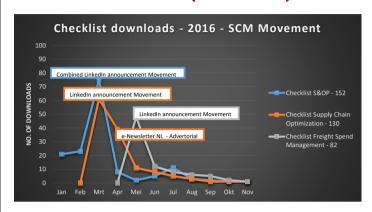

## Self-assessment

Answer 10 questions to gain insight into supply chain-related needs within your supply chain environment. Published both in print and online as a whitepaper download to generate leads. More information about the conditions and costs involved in developing a self-assessment is available on request.

## Six-page leaflet with checklist

Answer 10 questions to gain insight into supply chain-related needs within your supply chain environment.

This is a useful and effective handout during events.

More information about the conditions and costs involved in developing a sixpage leaflet is available on request.