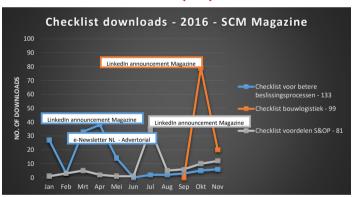

#### Activate the desire for information

By creating a visual mindmap, an easy-to-use self-assessment tool or a handy checklist, providers of supply chain solutions can demonstrate their strengths as thought leaders. Valuable and relevant content appeals to decision-makers' information needs.

#### Generate leads

Publishing thought-provoking, 'gated' content online and promoting it through social media such as LinkedIn generates relevant leads. After initial filtering, the remaining qualified leads can be invited to attend events, webinars or 1-on-1 meetings.