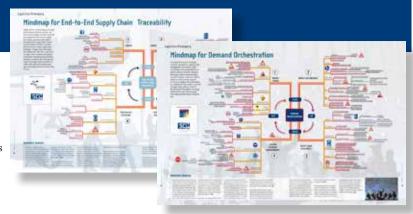

## **VISUALS**

## Mindmap

Supply Chain Media develops various types of mindmaps in collaboration with partners. A mindmap is a visualisation of words, phrases, interrelationships and images which are arranged around a particular topic. Supply Chain Media's mindmaps are distributed in printed format together with editions of the magazine and are also made available online as PDFs. More information about the conditions and costs involved in developing a mindmap is available on request.

## Subway map

Supply Chain Media creates subway maps which present an overview of the major players in a particular sector. Subway maps have so far been developed for the following sectors:

### 1. Consultancy

To help companies find their way in the world of supply chain consultancy, both figuratively and literally, Supply Chain Media has developed a subway map that helps to reduce the transit time when searching for suppliers.

#### 2. 3PL

To offer a transparent view of the 3PL landscape, SCM has mapped out the country's market for logistics service providers.

#### 3. IT

A company's journey towards the optimal IT solution takes them past various software vendors. The Supply Chain Media subway map presents a clear overview of the complex (under) world of IT.

Supply Chain Media's subway maps are distributed in printed format together with editions of the magazine and are also made available online as PDFs.